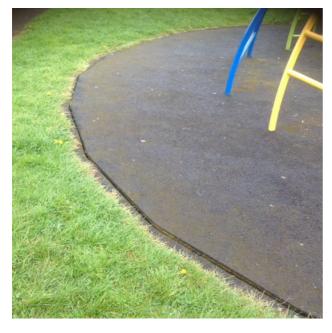

| Questic                   | on .                                                      | Resp | onse            | Details                                                                                                                                                                                                 |  |
|---------------------------|-----------------------------------------------------------|------|-----------------|---------------------------------------------------------------------------------------------------------------------------------------------------------------------------------------------------------|--|
| ·                         | 711                                                       | ПСОР | 01130           | Details                                                                                                                                                                                                 |  |
| Safety Surfacing          |                                                           |      |                 | All items of play equipment are located on wet pour rubber safety surfacing  Moss starting to collect on safety surface, monitor                                                                        |  |
|                           |                                                           | Safe |                 | The surfacing is shrinking back from the perimeter edging, currently there an no trip points but monitor for any further deterioration                                                                  |  |
| Appendix 23 Appe          | ndix 24 Appendi                                           | x 25 |                 |                                                                                                                                                                                                         |  |
| Equipment Findings        |                                                           | Sa   | fe              | A small fire has caused minor damage to<br>the ball court surface, an additional fire in<br>the opposite corner has caused minor<br>damage to the ball court surface and<br>paintwork on the steel grid |  |
| Appendix 26 Appe          | ndix 27 Appendi                                           | x 28 |                 |                                                                                                                                                                                                         |  |
| Safety Surfacing Findings | 3                                                         | Safe |                 |                                                                                                                                                                                                         |  |
| Recommendations           | Yes                                                       |      |                 |                                                                                                                                                                                                         |  |
| Other comments            |                                                           |      |                 | Score (0/1) 0%                                                                                                                                                                                          |  |
|                           |                                                           |      | 0               |                                                                                                                                                                                                         |  |
| Inspector Sign Off        |                                                           |      |                 |                                                                                                                                                                                                         |  |
|                           | Jerry Widdas Rou<br>And Operational<br>Inspector (Cert OF |      | 16/05/<br>09:37 | 1 /                                                                                                                                                                                                     |  |