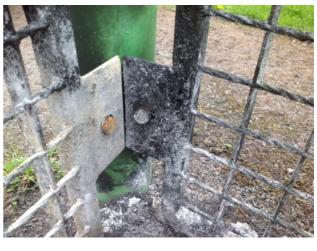

| Questic                   | on .                                                      | Resp | onse            | Details                                                                                                                                                                                                 |  |
|---------------------------|-----------------------------------------------------------|------|-----------------|---------------------------------------------------------------------------------------------------------------------------------------------------------------------------------------------------------|--|
| ·                         | 711                                                       | ПСОР | 01130           | Details                                                                                                                                                                                                 |  |
| Safety Surfacing          |                                                           |      |                 | All items of play equipment are located on wet pour rubber safety surfacing  Moss starting to collect on safety surface, monitor                                                                        |  |
|                           |                                                           | Safe |                 | The surfacing is shrinking back from the perimeter edging, currently there an no trip points but monitor for any further deterioration                                                                  |  |
| Appendix 23 Appe          | ndix 24 Appendi                                           | x 25 |                 |                                                                                                                                                                                                         |  |
| Equipment Findings        |                                                           | Sa   | fe              | A small fire has caused minor damage to<br>the ball court surface, an additional fire in<br>the opposite corner has caused minor<br>damage to the ball court surface and<br>paintwork on the steel grid |  |
| Appendix 26 Appe          | ndix 27 Appendi                                           | x 28 |                 |                                                                                                                                                                                                         |  |
| Safety Surfacing Findings | 3                                                         | Safe |                 |                                                                                                                                                                                                         |  |
| Recommendations           | Yes                                                       |      |                 |                                                                                                                                                                                                         |  |
| Other comments            |                                                           |      |                 | Score (0/1) 0%                                                                                                                                                                                          |  |
|                           |                                                           |      | 0               |                                                                                                                                                                                                         |  |
| Inspector Sign Off        |                                                           |      |                 |                                                                                                                                                                                                         |  |
|                           | Jerry Widdas Rou<br>And Operational<br>Inspector (Cert OF |      | 16/05/<br>09:37 | 1 /                                                                                                                                                                                                     |  |