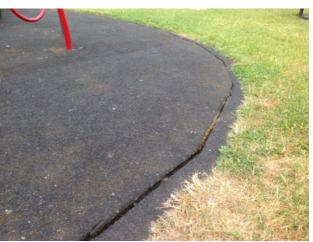

| Questic                   | on .                                                      | Resp | onse            | Details                                                                                                                                                                                                 |  |
|---------------------------|-----------------------------------------------------------|------|-----------------|---------------------------------------------------------------------------------------------------------------------------------------------------------------------------------------------------------|--|
| ·                         | 711                                                       | ПСОР | 01130           | Details                                                                                                                                                                                                 |  |
| Safety Surfacing          |                                                           |      |                 | All items of play equipment are located on wet pour rubber safety surfacing  Moss starting to collect on safety surface, monitor                                                                        |  |
|                           |                                                           | Safe |                 | The surfacing is shrinking back from the perimeter edging, currently there an no trip points but monitor for any further deterioration                                                                  |  |
| Appendix 23 Appe          | ndix 24 Appendi                                           | x 25 |                 |                                                                                                                                                                                                         |  |
| Equipment Findings        |                                                           | Sa   | fe              | A small fire has caused minor damage to<br>the ball court surface, an additional fire in<br>the opposite corner has caused minor<br>damage to the ball court surface and<br>paintwork on the steel grid |  |
| Appendix 26 Appe          | ndix 27 Appendi                                           | x 28 |                 |                                                                                                                                                                                                         |  |
| Safety Surfacing Findings | 3                                                         | Safe |                 |                                                                                                                                                                                                         |  |
| Recommendations           | Yes                                                       |      |                 |                                                                                                                                                                                                         |  |
| Other comments            |                                                           |      |                 | Score (0/1) 0%                                                                                                                                                                                          |  |
|                           |                                                           |      | 0               |                                                                                                                                                                                                         |  |
| Inspector Sign Off        |                                                           |      |                 |                                                                                                                                                                                                         |  |
|                           | Jerry Widdas Rou<br>And Operational<br>Inspector (Cert OF |      | 16/05/<br>09:37 | 1 /                                                                                                                                                                                                     |  |