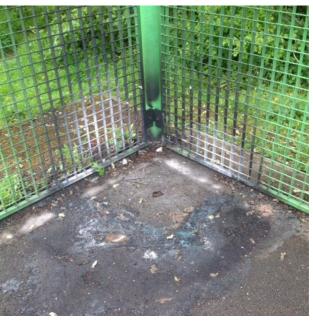

| Questic                   | on .                                                      | Resp | onse            | Details                                                                                                                                                                                                 |  |
|---------------------------|-----------------------------------------------------------|------|-----------------|---------------------------------------------------------------------------------------------------------------------------------------------------------------------------------------------------------|--|
| ·                         | 711                                                       | ПСОР | 01130           | Details                                                                                                                                                                                                 |  |
| Safety Surfacing          |                                                           |      |                 | All items of play equipment are located on wet pour rubber safety surfacing  Moss starting to collect on safety surface, monitor                                                                        |  |
|                           |                                                           | Safe |                 | The surfacing is shrinking back from the perimeter edging, currently there an no trip points but monitor for any further deterioration                                                                  |  |
| Appendix 23 Appe          | ndix 24 Appendi                                           | x 25 |                 |                                                                                                                                                                                                         |  |
| Equipment Findings        |                                                           | Sa   | fe              | A small fire has caused minor damage to<br>the ball court surface, an additional fire in<br>the opposite corner has caused minor<br>damage to the ball court surface and<br>paintwork on the steel grid |  |
| Appendix 26 Appe          | ndix 27 Appendi                                           | x 28 |                 |                                                                                                                                                                                                         |  |
| Safety Surfacing Findings | 3                                                         | Safe |                 |                                                                                                                                                                                                         |  |
| Recommendations           | Yes                                                       |      |                 |                                                                                                                                                                                                         |  |
| Other comments            |                                                           |      |                 | Score (0/1) 0%                                                                                                                                                                                          |  |
|                           |                                                           |      | 0               |                                                                                                                                                                                                         |  |
| Inspector Sign Off        |                                                           |      |                 |                                                                                                                                                                                                         |  |
|                           | Jerry Widdas Rou<br>And Operational<br>Inspector (Cert OF |      | 16/05/<br>09:37 | 1 /                                                                                                                                                                                                     |  |