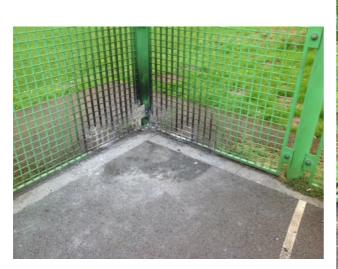

| Questic                   | on .                                                      | Resp | onse            | Details                                                                                                                                                                                                 |  |
|---------------------------|-----------------------------------------------------------|------|-----------------|---------------------------------------------------------------------------------------------------------------------------------------------------------------------------------------------------------|--|
| ·                         | 711                                                       | ПСОР | 01130           | Details                                                                                                                                                                                                 |  |
| Safety Surfacing          |                                                           |      |                 | All items of play equipment are located on wet pour rubber safety surfacing  Moss starting to collect on safety surface, monitor                                                                        |  |
|                           |                                                           | Safe |                 | The surfacing is shrinking back from the perimeter edging, currently there an no trip points but monitor for any further deterioration                                                                  |  |
| Appendix 23 Appe          | ndix 24 Appendi                                           | x 25 |                 |                                                                                                                                                                                                         |  |
| Equipment Findings        |                                                           | Sa   | fe              | A small fire has caused minor damage to<br>the ball court surface, an additional fire in<br>the opposite corner has caused minor<br>damage to the ball court surface and<br>paintwork on the steel grid |  |
| Appendix 26 Appe          | ndix 27 Appendi                                           | x 28 |                 |                                                                                                                                                                                                         |  |
| Safety Surfacing Findings | 3                                                         | Safe |                 |                                                                                                                                                                                                         |  |
| Recommendations           | Yes                                                       |      |                 |                                                                                                                                                                                                         |  |
| Other comments            |                                                           |      |                 | Score (0/1) 0%                                                                                                                                                                                          |  |
|                           |                                                           |      | 0               |                                                                                                                                                                                                         |  |
| Inspector Sign Off        |                                                           |      |                 |                                                                                                                                                                                                         |  |
|                           | Jerry Widdas Rou<br>And Operational<br>Inspector (Cert OF |      | 16/05/<br>09:37 | 1 /                                                                                                                                                                                                     |  |