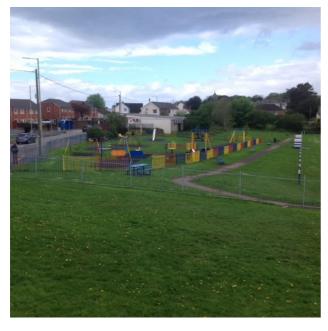

## Audit - 7/8 - 87.5%

|             | Question       | Response         | Details                                                                                                                                                                                                                                                                                        |  |
|-------------|----------------|------------------|------------------------------------------------------------------------------------------------------------------------------------------------------------------------------------------------------------------------------------------------------------------------------------------------|--|
| GENERAL SIT | E DESCRIPTION  | Score (1/1) 100% |                                                                                                                                                                                                                                                                                                |  |
| Detail:     |                | Yes              | The recreation ground consists of a play area fenced by steel bow top fencing with self closing gates A MUGA kick about area and a youth shelter Both areas are accessed by Tarmac pathways Benches and picnic tables are located within the play area and also outside the play area boundary |  |
| Appendix 1  | Appendix 2 App | pendix 3 App     | pendix 4 Appendix 5                                                                                                                                                                                                                                                                            |  |
| ITEM        |                |                  | Score (6/6) 100%                                                                                                                                                                                                                                                                               |  |