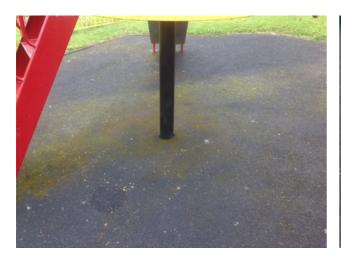

| Questic                   | on .                                                      | Resp | onse            | Details                                                                                                                                                                                                 |  |
|---------------------------|-----------------------------------------------------------|------|-----------------|---------------------------------------------------------------------------------------------------------------------------------------------------------------------------------------------------------|--|
| ·                         | 711                                                       | ПСОР | 01130           | Details                                                                                                                                                                                                 |  |
| Safety Surfacing          |                                                           |      |                 | All items of play equipment are located on wet pour rubber safety surfacing  Moss starting to collect on safety surface, monitor                                                                        |  |
|                           |                                                           | Safe |                 | The surfacing is shrinking back from the perimeter edging, currently there an no trip points but monitor for any further deterioration                                                                  |  |
| Appendix 23 Appe          | ndix 24 Appendi                                           | x 25 |                 |                                                                                                                                                                                                         |  |
| Equipment Findings        |                                                           | Sa   | fe              | A small fire has caused minor damage to<br>the ball court surface, an additional fire in<br>the opposite corner has caused minor<br>damage to the ball court surface and<br>paintwork on the steel grid |  |
| Appendix 26 Appe          | ndix 27 Appendi                                           | x 28 |                 |                                                                                                                                                                                                         |  |
| Safety Surfacing Findings | 3                                                         | Safe |                 |                                                                                                                                                                                                         |  |
| Recommendations           | Yes                                                       |      |                 |                                                                                                                                                                                                         |  |
| Other comments            |                                                           |      |                 | Score (0/1) 0%                                                                                                                                                                                          |  |
|                           |                                                           |      | 0               |                                                                                                                                                                                                         |  |
| Inspector Sign Off        |                                                           |      |                 |                                                                                                                                                                                                         |  |
|                           | Jerry Widdas Rou<br>And Operational<br>Inspector (Cert OF |      | 16/05/<br>09:37 | 1 /                                                                                                                                                                                                     |  |