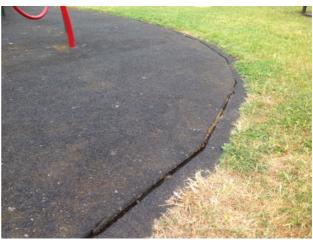

| Question                       | Response   | Details                                                                                                                                                                                                                                                                                                                                                                                           |
|--------------------------------|------------|---------------------------------------------------------------------------------------------------------------------------------------------------------------------------------------------------------------------------------------------------------------------------------------------------------------------------------------------------------------------------------------------------|
| Safety Surfacing               | Safe       | All items of play equipment are located on wet pour rubber safety surfacing  Moss starting to collect on safety surface, monitor  The surfacing is shrinking back from the perimeter edging, currently there an no trip points but monitor for any further deterioration                                                                                                                          |
| Appendix 25 Appendix 26 Append | ix 27      |                                                                                                                                                                                                                                                                                                                                                                                                   |
| Equipment Findings             | Safe       | A small fire has caused minor damage to the ball court surface, an additional fire in the opposite corner has caused minor damage to the ball court surface and paintwork on the steel grid  The Spring stopper at the end of the cable ride has broken, this is not currently a safety issue but may deteriorate further with time, monitor and plan to replace at convenient time in the future |
| Appendix 28 Appendix 29 Append | ix 30 Appl | endix 31                                                                                                                                                                                                                                                                                                                                                                                          |
| Safety Surfacing Findings      | Safe       | GIUIX GI                                                                                                                                                                                                                                                                                                                                                                                          |
| Recommendations                | Yes        | Plan ahead to replace cable ride spring                                                                                                                                                                                                                                                                                                                                                           |
| Other comments                 |            | Score (0/1) 0%                                                                                                                                                                                                                                                                                                                                                                                    |
|                                | No         |                                                                                                                                                                                                                                                                                                                                                                                                   |
| Inspector Sign Off             |            |                                                                                                                                                                                                                                                                                                                                                                                                   |