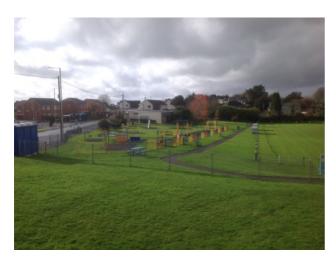

## Audit - 7/8 - 87.5%

| (                        | Question        | Response   | Details                                                                                                                                                                                                                                                                                        |  |  |
|--------------------------|-----------------|------------|------------------------------------------------------------------------------------------------------------------------------------------------------------------------------------------------------------------------------------------------------------------------------------------------|--|--|
| GENERAL SITE DESCRIPTION |                 |            | Score (1/1) 100%                                                                                                                                                                                                                                                                               |  |  |
| Detail:                  |                 | Yes        | The recreation ground consists of a play area fenced by steel bow top fencing with self closing gates A MUGA kick about area and a youth shelter Both areas are accessed by Tarmac pathways Benches and picnic tables are located within the play area and also outside the play area boundary |  |  |
|                          |                 |            |                                                                                                                                                                                                                                                                                                |  |  |
| Appendix 1  Appendix 7   | Appendix 2 Appe | ndix 3 App | pendix 4 Appendix 5 Appendix 6                                                                                                                                                                                                                                                                 |  |  |
| ITEM                     |                 |            | Score (6/6) 100%                                                                                                                                                                                                                                                                               |  |  |