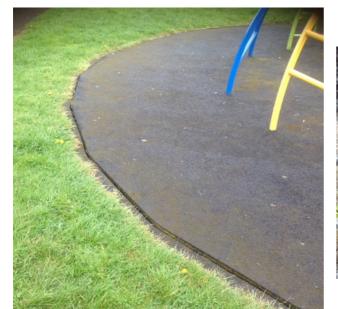

| Question                       | Response   | Details                                                                                                                                                                                                                                                                                                                                                                                           |
|--------------------------------|------------|---------------------------------------------------------------------------------------------------------------------------------------------------------------------------------------------------------------------------------------------------------------------------------------------------------------------------------------------------------------------------------------------------|
| Safety Surfacing               | Safe       | All items of play equipment are located on wet pour rubber safety surfacing  Moss starting to collect on safety surface, monitor  The surfacing is shrinking back from the perimeter edging, currently there an no trip points but monitor for any further deterioration                                                                                                                          |
| Appendix 25 Appendix 26 Append | ix 27      |                                                                                                                                                                                                                                                                                                                                                                                                   |
| Equipment Findings             | Safe       | A small fire has caused minor damage to the ball court surface, an additional fire in the opposite corner has caused minor damage to the ball court surface and paintwork on the steel grid  The Spring stopper at the end of the cable ride has broken, this is not currently a safety issue but may deteriorate further with time, monitor and plan to replace at convenient time in the future |
| Appendix 28 Appendix 29 Append | ix 30 Appl | endix 31                                                                                                                                                                                                                                                                                                                                                                                          |
| Safety Surfacing Findings      | Safe       | GIUIX GI                                                                                                                                                                                                                                                                                                                                                                                          |
| Recommendations                | Yes        | Plan ahead to replace cable ride spring                                                                                                                                                                                                                                                                                                                                                           |
| Other comments                 |            | Score (0/1) 0%                                                                                                                                                                                                                                                                                                                                                                                    |
|                                | No         |                                                                                                                                                                                                                                                                                                                                                                                                   |
| Inspector Sign Off             |            |                                                                                                                                                                                                                                                                                                                                                                                                   |