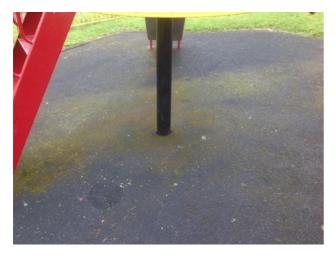

| Question                       | Response   | Details                                                                                                                                                                                                                                                                                                                                                                                           |
|--------------------------------|------------|---------------------------------------------------------------------------------------------------------------------------------------------------------------------------------------------------------------------------------------------------------------------------------------------------------------------------------------------------------------------------------------------------|
| Safety Surfacing               | Safe       | All items of play equipment are located on wet pour rubber safety surfacing  Moss starting to collect on safety surface, monitor  The surfacing is shrinking back from the perimeter edging, currently there an no trip points but monitor for any further deterioration                                                                                                                          |
| Appendix 25 Appendix 26 Append | ix 27      |                                                                                                                                                                                                                                                                                                                                                                                                   |
| Equipment Findings             | Safe       | A small fire has caused minor damage to the ball court surface, an additional fire in the opposite corner has caused minor damage to the ball court surface and paintwork on the steel grid  The Spring stopper at the end of the cable ride has broken, this is not currently a safety issue but may deteriorate further with time, monitor and plan to replace at convenient time in the future |
| Appendix 28 Appendix 29 Append | ix 30 Appl | endix 31                                                                                                                                                                                                                                                                                                                                                                                          |
| Safety Surfacing Findings      | Safe       | GIUIX GI                                                                                                                                                                                                                                                                                                                                                                                          |
| Recommendations                | Yes        | Plan ahead to replace cable ride spring                                                                                                                                                                                                                                                                                                                                                           |
| Other comments                 |            | Score (0/1) 0%                                                                                                                                                                                                                                                                                                                                                                                    |
|                                | No         |                                                                                                                                                                                                                                                                                                                                                                                                   |
| Inspector Sign Off             |            |                                                                                                                                                                                                                                                                                                                                                                                                   |