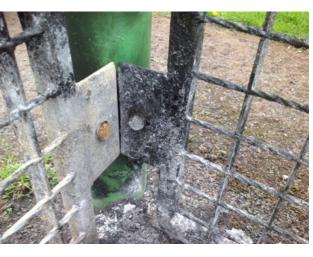

| Question                       | Response   | Details                                                                                                                                                                                                                                                                                                                                                                                           |
|--------------------------------|------------|---------------------------------------------------------------------------------------------------------------------------------------------------------------------------------------------------------------------------------------------------------------------------------------------------------------------------------------------------------------------------------------------------|
| Safety Surfacing               | Safe       | All items of play equipment are located on wet pour rubber safety surfacing  Moss starting to collect on safety surface, monitor  The surfacing is shrinking back from the perimeter edging, currently there an no trip points but monitor for any further deterioration                                                                                                                          |
| Appendix 25 Appendix 26 Append | ix 27      |                                                                                                                                                                                                                                                                                                                                                                                                   |
| Equipment Findings             | Safe       | A small fire has caused minor damage to the ball court surface, an additional fire in the opposite corner has caused minor damage to the ball court surface and paintwork on the steel grid  The Spring stopper at the end of the cable ride has broken, this is not currently a safety issue but may deteriorate further with time, monitor and plan to replace at convenient time in the future |
| Appendix 28 Appendix 29 Append | ix 30 Appl | endix 31                                                                                                                                                                                                                                                                                                                                                                                          |
| Safety Surfacing Findings      | Safe       | GIUIX GI                                                                                                                                                                                                                                                                                                                                                                                          |
| Recommendations                | Yes        | Plan ahead to replace cable ride spring                                                                                                                                                                                                                                                                                                                                                           |
| Other comments                 |            | Score (0/1) 0%                                                                                                                                                                                                                                                                                                                                                                                    |
|                                | No         |                                                                                                                                                                                                                                                                                                                                                                                                   |
| Inspector Sign Off             |            |                                                                                                                                                                                                                                                                                                                                                                                                   |