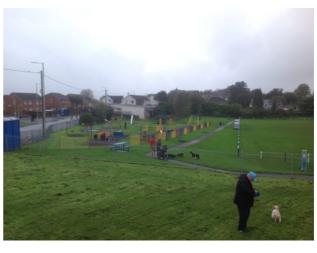

## Audit - 7/8 - 87.5%

| (                        | Question        | Response   | Details                                                                                                                                                                                                                                                                                        |  |  |
|--------------------------|-----------------|------------|------------------------------------------------------------------------------------------------------------------------------------------------------------------------------------------------------------------------------------------------------------------------------------------------|--|--|
| GENERAL SITE DESCRIPTION |                 |            | Score (1/1) 100%                                                                                                                                                                                                                                                                               |  |  |
| Detail:                  |                 | Yes        | The recreation ground consists of a play area fenced by steel bow top fencing with self closing gates A MUGA kick about area and a youth shelter Both areas are accessed by Tarmac pathways Benches and picnic tables are located within the play area and also outside the play area boundary |  |  |
|                          |                 |            |                                                                                                                                                                                                                                                                                                |  |  |
| Appendix 1  Appendix 7   | Appendix 2 Appe | ndix 3 App | pendix 4 Appendix 5 Appendix 6                                                                                                                                                                                                                                                                 |  |  |
| ITEM                     |                 |            | Score (6/6) 100%                                                                                                                                                                                                                                                                               |  |  |