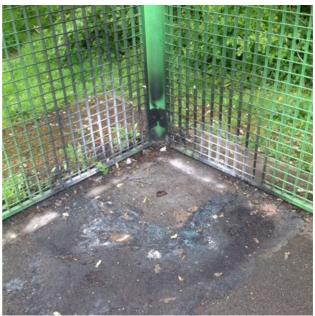

| Question                       | Response   | Details                                                                                                                                                                                                                                                                                                                                                                                           |
|--------------------------------|------------|---------------------------------------------------------------------------------------------------------------------------------------------------------------------------------------------------------------------------------------------------------------------------------------------------------------------------------------------------------------------------------------------------|
| Safety Surfacing               | Safe       | All items of play equipment are located on wet pour rubber safety surfacing  Moss starting to collect on safety surface, monitor  The surfacing is shrinking back from the perimeter edging, currently there an no trip points but monitor for any further deterioration                                                                                                                          |
| Appendix 25 Appendix 26 Append | ix 27      |                                                                                                                                                                                                                                                                                                                                                                                                   |
| Equipment Findings             | Safe       | A small fire has caused minor damage to the ball court surface, an additional fire in the opposite corner has caused minor damage to the ball court surface and paintwork on the steel grid  The Spring stopper at the end of the cable ride has broken, this is not currently a safety issue but may deteriorate further with time, monitor and plan to replace at convenient time in the future |
| Appendix 28 Appendix 29 Append | ix 30 Appl | endix 31                                                                                                                                                                                                                                                                                                                                                                                          |
| Safety Surfacing Findings      | Safe       | GIUIX GI                                                                                                                                                                                                                                                                                                                                                                                          |
| Recommendations                | Yes        | Plan ahead to replace cable ride spring                                                                                                                                                                                                                                                                                                                                                           |
| Other comments                 |            | Score (0/1) 0%                                                                                                                                                                                                                                                                                                                                                                                    |
|                                | No         |                                                                                                                                                                                                                                                                                                                                                                                                   |
| Inspector Sign Off             |            |                                                                                                                                                                                                                                                                                                                                                                                                   |