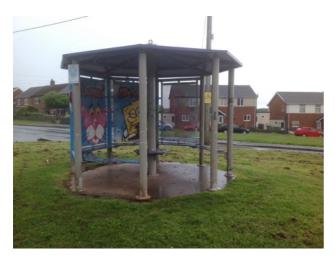

## Audit - 7/8 - 87.5%

| (                        | Question        | Response   | Details                                                                                                                                                                                                                                                                                        |  |  |
|--------------------------|-----------------|------------|------------------------------------------------------------------------------------------------------------------------------------------------------------------------------------------------------------------------------------------------------------------------------------------------|--|--|
| GENERAL SITE DESCRIPTION |                 |            | Score (1/1) 100%                                                                                                                                                                                                                                                                               |  |  |
| Detail:                  |                 | Yes        | The recreation ground consists of a play area fenced by steel bow top fencing with self closing gates A MUGA kick about area and a youth shelter Both areas are accessed by Tarmac pathways Benches and picnic tables are located within the play area and also outside the play area boundary |  |  |
|                          |                 |            |                                                                                                                                                                                                                                                                                                |  |  |
| Appendix 1  Appendix 7   | Appendix 2 Appe | ndix 3 App | pendix 4 Appendix 5 Appendix 6                                                                                                                                                                                                                                                                 |  |  |
| ITEM                     |                 |            | Score (6/6) 100%                                                                                                                                                                                                                                                                               |  |  |