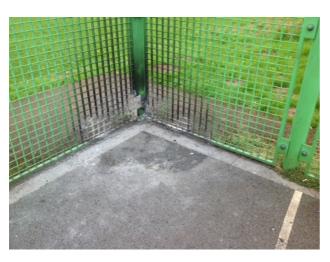

| Question                       | Response   | Details                                                                                                                                                                                                                                                                                                                                                                                           |
|--------------------------------|------------|---------------------------------------------------------------------------------------------------------------------------------------------------------------------------------------------------------------------------------------------------------------------------------------------------------------------------------------------------------------------------------------------------|
| Safety Surfacing               | Safe       | All items of play equipment are located on wet pour rubber safety surfacing  Moss starting to collect on safety surface, monitor  The surfacing is shrinking back from the perimeter edging, currently there an no trip points but monitor for any further deterioration                                                                                                                          |
| Appendix 25 Appendix 26 Append | ix 27      |                                                                                                                                                                                                                                                                                                                                                                                                   |
| Equipment Findings             | Safe       | A small fire has caused minor damage to the ball court surface, an additional fire in the opposite corner has caused minor damage to the ball court surface and paintwork on the steel grid  The Spring stopper at the end of the cable ride has broken, this is not currently a safety issue but may deteriorate further with time, monitor and plan to replace at convenient time in the future |
| Appendix 28 Appendix 29 Append | ix 30 Appl | endix 31                                                                                                                                                                                                                                                                                                                                                                                          |
| Safety Surfacing Findings      | Safe       | GIUIX GI                                                                                                                                                                                                                                                                                                                                                                                          |
| Recommendations                | Yes        | Plan ahead to replace cable ride spring                                                                                                                                                                                                                                                                                                                                                           |
| Other comments                 |            | Score (0/1) 0%                                                                                                                                                                                                                                                                                                                                                                                    |
|                                | No         |                                                                                                                                                                                                                                                                                                                                                                                                   |
| Inspector Sign Off             |            |                                                                                                                                                                                                                                                                                                                                                                                                   |