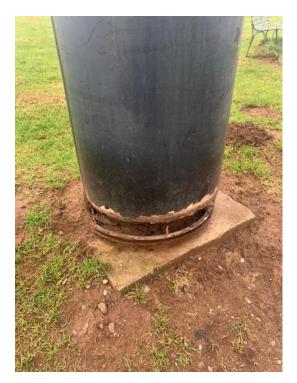

There is some wear on the toddler swing chains, monitor and plan for replacement in the future

There is a rubber cover missing from one of the sit up benches

The three round litter bins surrounding the football field have advanced corrosion