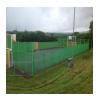

#### **Detail:**

The recreation ground consists of a play area fenced by steel bow top fencing with self closing gates

A MUGA kick about area and a youth shelter

Both areas are accessed by Tarmac pathways

Benches and picnic tables are located within the play area and also outside the play area boundary

Photo 1

Photo 2

Photo 3

Photo 4

Photo 5

Photo 6

Photo 7