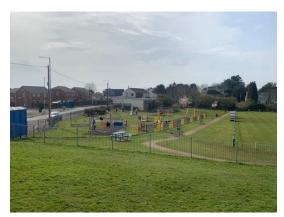

#### **Detail:**

The recreation ground consists of a play area fenced by steel bow top fencing with self closing gates

A MUGA kick about area and a youth shelter

Both areas are accessed by Tarmac pathways

Benches and picnic tables are located within the play area and also outside the play area boundary

Photo 1

Photo 2

Photo 3

Photo 4

Photo 5

Photo 6

Photo 7