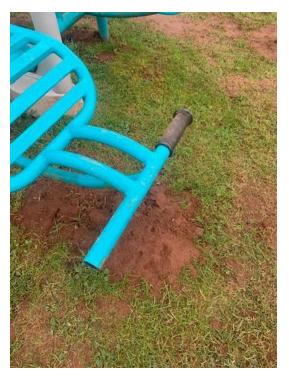

There is some wear on the toddler swing chains, monitor and plan for replacement in the future

There is a rubber cover missing from one of the sit up benches

The three round litter bins surrounding the football field have advanced corrosion