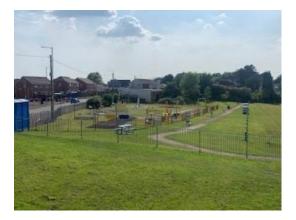

#### **Detail:**

The recreation ground consists of a play area fenced by steel bow top fencing with self closing gates

A MUGA kick about area and a youth shelter

Both areas are accessed by Tarmac pathways

Benches and picnic tables are located within the play area and also outside the play area boundary

Photo 1

Photo 2

Photo 3

Photo 4

Photo 5

Photo 6

Photo 7

MUGA area supplied by PPL date unknown

- 1 X 2 seat swing supplied and installed by Urban Recreation in 2016
- 1 X Traditional cradle seat swing Wicksteed Leisure
- 1 X Traditional Igloo climber Wicksteed Leisure
- 1 X Wheelchair roundabout supplied and installed Urban Recreation Dec 2018
- 1 X Multiplayer Unit Proludic installed Feb 2022
- 1 X Steel cable ride Record Play
- 1 X Freestanding slide Record Play
- 2 X Spring animals Fahr Industries installed Feb 2022
- 1 X Teen Shelter David Ogilvie Engineering
- 1 X Cantilever Swing supplied Urban Recreation 2016
- 9 X Fitness Items supplied Urban Recreation October 2017
- 1 X Spinning Cup supplied and installed Urban Recreation Dec 2018