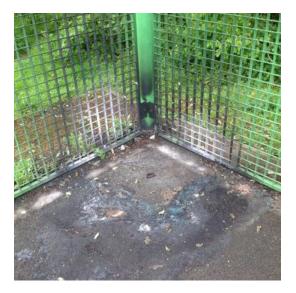

### **Equipment Findings**

One of the basket swing suspension ropes has been wrapped, monitor

A small fire has caused minor damage to the ball court surface, an additional fire in the opposite corner has caused minor damage to the ball court surface and paintwork on the steel grid