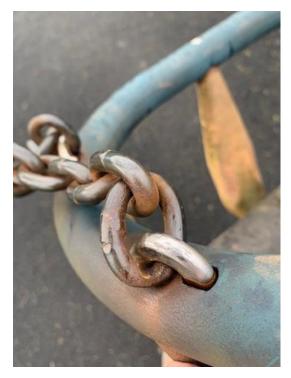

There is some wear on the toddler swing chains, monitor and plan for replacement in the future

There is a rubber cover missing from one of the sit up benches

The three round litter bins surrounding the football field have advanced corrosion