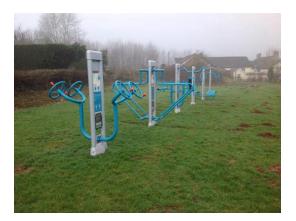

MUGA area supplied by PPL date unknown

- 1 X 2 seat swing supplied and installed by Urban Recreation in 2016
- 1 X Traditional cradle seat swing Wicksteed Leisure
- 1 X Traditional Igloo climber Wicksteed Leisure
- 1 X Wheelchair roundabout supplied and installed Urban Recreation Dec 2018
- 1 X Multiplayer Unit Proludic installed Feb 2022
- 1 X Steel cable ride Record Play
- 1 X Freestanding slide Record Play
- 2 X Spring animals Fahr Industries installed Feb 2022
- 1 X Teen Shelter David Ogilvie Engineering
- 1 X Cantilever Swing supplied Urban Recreation 2016
- 9 X Fitness Items supplied Urban Recreation October 2017
- 1 X Spinning Cup supplied and installed Urban Recreation Dec 2018

There is some wear on the toddler swing chains, monitor and plan for replacement in the future

There is a rubber cover missing from one of the sit up benches

The three round litter bins surrounding the football field have advanced corrosion