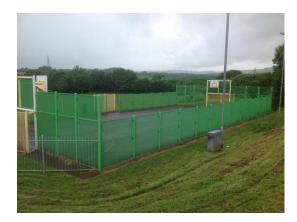

#### **Detail:**

The recreation ground consists of a play area fenced by steel bow top fencing with self closing gates

A MUGA kick about area and a youth shelter

Both areas are accessed by Tarmac pathways

MUGA area supplied by PPL date unknown

- 1 X 2 seat swing supplied and installed by Urban Recreation in 2016
- 1 X Traditional cradle seat swing Wicksteed Leisure
- 1 X Traditional Igloo climber Wicksteed Leisure
- 1 X Wheelchair roundabout supplied and installed Urban Recreation Dec 2018
- 1 X Multiplayer Unit Proludic installed Feb 2022
- 1 X Steel cable ride Record Play
- 1 X Freestanding slide Record Play
- 2 X Spring animals Fahr Industries installed Feb 2022
- 1 X Teen Shelter David Ogilvie Engineering
- 1 X Cantilever Swing supplied Urban Recreation 2016
- 9 X Fitness Items supplied Urban Recreation October 2017
- 1 X Spinning Cup supplied and installed Urban Recreation Dec 2018

### **Equipment Findings**

One of the basket swing suspension ropes has been wrapped, monitor

A small fire has caused minor damage to the ball court surface, an additional fire in the opposite corner has caused minor damage to the ball court surface and paintwork on the steel grid