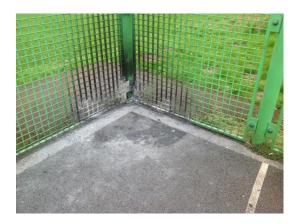

### **Equipment Findings**

One of the basket swing suspension ropes has been wrapped, monitor

A small fire has caused minor damage to the ball court surface, an additional fire in the opposite corner has caused minor damage to the ball court surface and paintwork on the steel grid