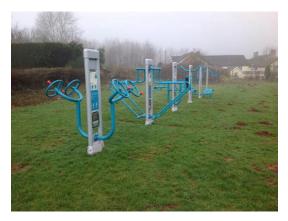

MUGA area supplied by PPL date unknown

- 1 X 2 seat swing supplied and installed by Urban Recreation in 2016
- 1 X Traditional cradle seat swing Wicksteed Leisure
- 1 X Traditional Igloo climber Wicksteed Leisure
- 1 X Wheelchair roundabout supplied and installed Urban Recreation Dec 2018
- 1 X Multiplayer Unit Proludic installed Feb 2022
- 1 X Steel cable ride Record Play
- 1 X Freestanding slide Record Play
- 2 X Spring animals Fahr Industries installed Feb 2022
- 1 X Teen Shelter David Ogilvie Engineering
- 1 X Cantilever Swing supplied Urban Recreation 2016
- 9 X Fitness Items supplied Urban Recreation October 2017
- 1 X Spinning Cup supplied and installed Urban Recreation Dec 2018