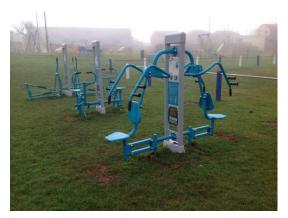

MUGA area supplied by PPL date unknown

- 1 X 2 seat swing supplied and installed by Urban Recreation in 2016
- 1 X Traditional cradle seat swing Wicksteed Leisure
- 1 X Traditional Igloo climber Wicksteed Leisure
- 1 X Wheelchair roundabout supplied and installed Urban Recreation Dec 2018
- 1 X Multiplayer Unit Proludic installed Feb 2022
- 1 X Steel cable ride Record Play
- 1 X Freestanding slide Record Play
- 2 X Spring animals Fahr Industries installed Feb 2022
- 1 X Teen Shelter David Ogilvie Engineering
- 1 X Cantilever Swing supplied Urban Recreation 2016
- 9 X Fitness Items supplied Urban Recreation October 2017
- 1 X Spinning Cup supplied and installed Urban Recreation Dec 2018

There is some wear on the toddler swing chains, monitor and plan for replacement in the future

There is a rubber cover missing from one of the sit up benches

The three round litter bins surrounding the football field have advanced corrosion