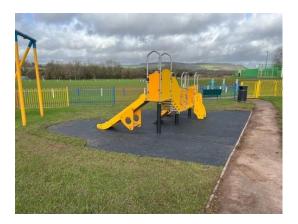

Benches and picnic tables are located within the play area and also outside the play area boundary

Photo 1

Photo 2

Photo 3

Photo 4

Photo 5

Photo 6

Photo 7

# Appendix

Photo 1

Photo 3

Photo 5

Photo 2

Photo 4

Photo 6

Photo 7