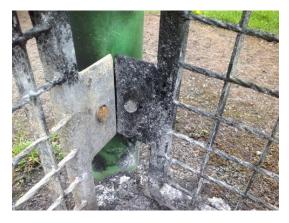

### **Equipment Findings**

One of the basket swing suspension ropes has been wrapped, monitor

A small fire has caused minor damage to the ball court surface, an additional fire in the opposite corner has caused minor damage to the ball court surface and paintwork on the steel grid

There is some wear on the toddler swing chains, monitor and plan for replacement in the future

There is a rubber cover missing from one of the sit up benches

The three round litter bins surrounding the football field have advanced corrosion