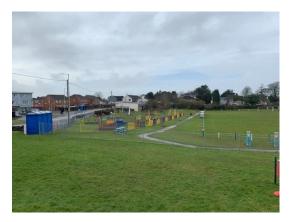

#### **Detail:**

The recreation ground consists of a play area fenced by steel bow top fencing with self closing gates

A MUGA kick about area and a youth shelter

Both areas are accessed by Tarmac pathways

Benches and picnic tables are located within the play area and also outside the play area boundary

Photo 1

Photo 2

Photo 3

Photo 4

Photo 5

Photo 6

Photo 7