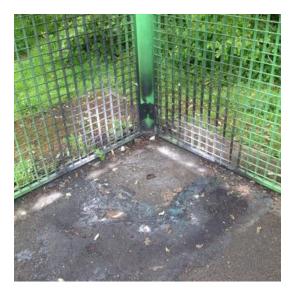

A small fire has caused minor damage to the ball court surface, an additional fire in the opposite corner has caused minor damage to the ball court surface and paintwork on the steel grid

There is some wear on the toddler swing chains, monitor and plan for replacement in the future