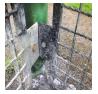

A small fire has caused minor damage to the ball court surface, an additional fire in the opposite corner has caused minor damage to the ball court surface and paintwork on the steel grid

There is some wear on the toddler swing chains, monitor and plan for replacement in the future

There is a rubber cover missing from one of the sit up benches

The three round litter bins surrounding the football field have advanced corrosion

Photo 28

Photo 29

Photo 30

Photo 31

Photo 32

Photo 33