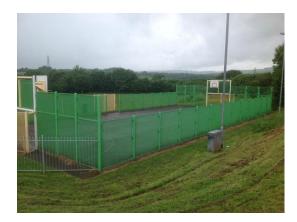

#### **Detail:**

The recreation ground consists of a play area fenced by steel bow top fencing with self closing gates

A MUGA kick about area and a youth shelter

Both areas are accessed by Tarmac pathways

MUGA area supplied by PPL date unknown

- 1 X 2 seat swing supplied and installed by Urban Recreation in 2016
- 1 X Traditional cradle seat swing Wicksteed Leisure
- 1 X Traditional Igloo climber Wicksteed Leisure
- 1 X Wheelchair roundabout supplied and installed Urban Recreation Dec 2018
- 1 X Multiplayer Unit Proludic installed Feb 2022
- 1 X Steel cable ride Record Play
- 1 X Freestanding slide Record Play
- 2 X Spring animals Fahr Industries installed Feb 2022
- 1 X Teen Shelter David Ogilvie Engineering
- 1 X Cantilever Swing supplied Urban Recreation 2016
- 9 X Fitness Items supplied Urban Recreation October 2017
- 1 X Spinning Cup supplied and installed Urban Recreation Dec 2018