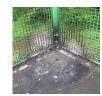

A small fire has caused minor damage to the ball court surface, an additional fire in the opposite corner has caused minor damage to the ball court surface and paintwork on the steel grid

There is some wear on the toddler swing chains, monitor and plan for replacement in the future

There is a rubber cover missing from one of the sit up benches

The three round litter bins surrounding the football field have advanced corrosion

Photo 28

Photo 29

Photo 30

Photo 31

Photo 32

Photo 33