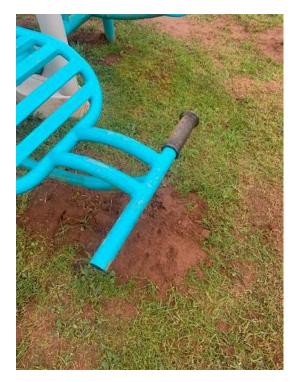

A small fire has caused minor damage to the ball court surface, an additional fire in the opposite corner has caused minor damage to the ball court surface and paintwork on the steel grid

There is some wear on the toddler swing chains, monitor and plan for replacement in the future