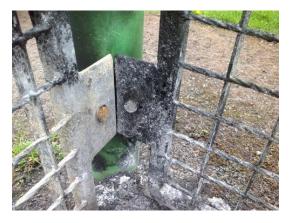

#### **Equipment Findings**

The flat seats on the swing are starting to show the steel insert, monitor for further deterioration and replace

One of the basket swing suspension ropes has been wrapped, monitor

A small fire has caused minor damage to the ball court surface, an additional fire in the opposite corner has caused minor damage to the ball court surface and paintwork on the steel grid

There is some wear on the toddler swing chains, monitor and plan for replacement in the future

There is a rubber cover missing from one of the sit up benches

The three round litter bins surrounding the football field have advanced corrosion

Photo 28

Photo 29

Photo 30

Photo 31

Photo 32

Photo 33