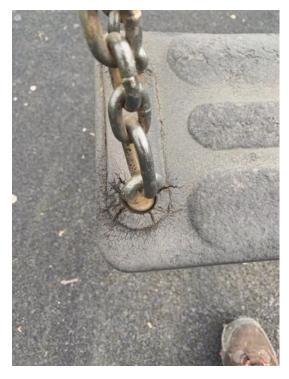

A small fire has caused minor damage to the ball court surface, an additional fire in the opposite corner has caused minor damage to the ball court surface and paintwork on the steel grid

There is some wear on the toddler swing chains, monitor and plan for replacement in the future