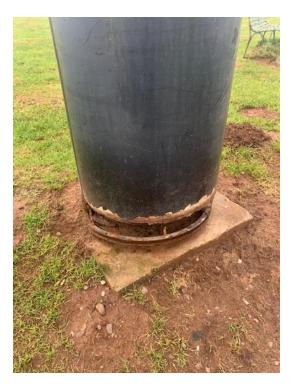

A small fire has caused minor damage to the ball court surface, an additional fire in the opposite corner has caused minor damage to the ball court surface and paintwork on the steel grid

There is some wear on the toddler swing chains, monitor and plan for replacement in the future