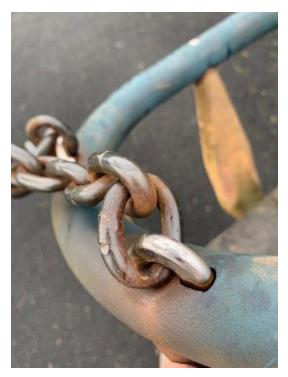

A small fire has caused minor damage to the ball court surface, an additional fire in the opposite corner has caused minor damage to the ball court surface and paintwork on the steel grid

There is some wear on the toddler swing chains, monitor and plan for replacement in the future