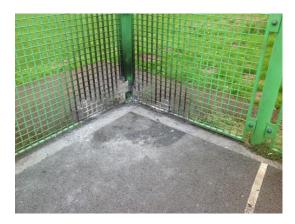

A small fire has caused minor damage to the ball court surface, an additional fire in the opposite corner has caused minor damage to the ball court surface and paintwork on the steel grid

There is some wear on the toddler swing chains, monitor and plan for replacement in the future