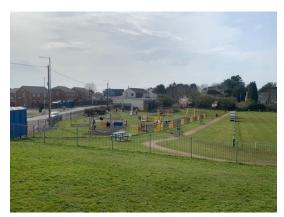

#### **Detail:**

The recreation ground consists of a play area fenced by steel bow top fencing with self closing gates

A MUGA kick about area and a youth shelter

Both areas are accessed by Tarmac pathways

Benches and picnic tables are located within the play area and also outside the play area boundary

Photo 1

Photo 2

Photo 3

Photo 4

Photo 5

Photo 6

Photo 7

MUGA area supplied by PPL date unknown

- 1 X 2 seat swing supplied and installed by Urban Recreation in 2016
- 1 X Traditional cradle seat swing Wicksteed Leisure
- 1 X Traditional Igloo climber Wicksteed Leisure
- 1 X Wheelchair roundabout supplied and installed Urban Recreation Dec 2018
- 1 X Multiplayer Unit Proludic installed Feb 2022
- 1 X Steel cable ride Record Play
- 1 X Freestanding slide Record Play
- 2 X Spring animals Fahr Industries installed Feb 2022
- 1 X Teen Shelter David Ogilvie Engineering
- 1 X Cantilever Swing supplied Urban Recreation 2016
- 9 X Fitness Items supplied Urban Recreation October 2017
- 1 X Spinning Cup supplied and installed Urban Recreation Dec 2018