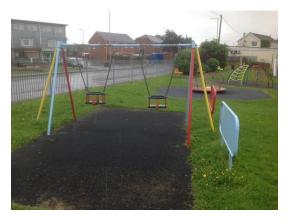

MUGA area supplied by PPL date unknown

- 1 X 2 seat swing supplied and installed by Urban Recreation in 2016
- 1 X Traditional cradle seat swing Wicksteed Leisure
- 1 X Traditional Igloo climber Wicksteed Leisure
- 1 X Wheelchair roundabout supplied and installed Urban Recreation Dec 2018
- 1 X Multiplayer Unit Proludic installed Feb 2022
- 1 X Steel cable ride Record Play
- 1 X Freestanding slide Record Play
- 2 X Spring animals Fahr Industries installed Feb 2022
- 1 X Teen Shelter David Ogilvie Engineering
- 1 X Cantilever Swing supplied Urban Recreation 2016
- 9 X Fitness Items supplied Urban Recreation October 2017
- 1 X Spinning Cup supplied and installed Urban Recreation Dec 2018

### **Equipment Findings**

One of the basket swing suspension ropes has been wrapped, monitor

A small fire has caused minor damage to the ball court surface, an additional fire in the opposite corner has caused minor damage to the ball court surface and paintwork on the steel grid

There is some wear on the toddler swing chains, monitor and plan for replacement in the future

There is a rubber cover missing from one of the sit up benches

At the time of inspection the access gate was not self closing