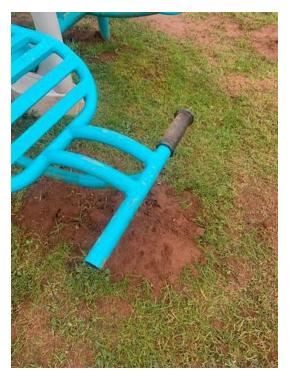

There is some wear on the toddler swing chains, monitor and plan for replacement in the future

There is a rubber cover missing from one of the sit up benches

At the time of inspection the access gate was not self closing