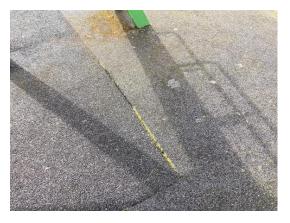

#### Safety Surfacing Findings

At the time of inspection all surfaces were found to be in a safe and useable condition although there are some areas of joint separation which should be monitored

The basket swing area has some self seeded grass growth that could be treated if possible while it is still manageable