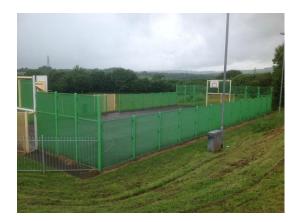

#### **Detail:**

The recreation ground consists of a play area fenced by steel bow top fencing with self closing gates

A MUGA kick about area and a youth shelter

Both areas are accessed by Tarmac pathways

MUGA area supplied by PPL date unknown

- 1 X 2 seat swing supplied and installed by Urban Recreation in 2016
- 1 X Traditional cradle seat swing Wicksteed Leisure
- 1 X Traditional Igloo climber Wicksteed Leisure
- 1 X Wheelchair roundabout supplied and installed Urban Recreation Dec 2018
- 1 X Multiplayer Unit Proludic installed Feb 2022
- 1 X Steel cable ride Record Play
- 1 X Freestanding slide Record Play
- 2 X Spring animals Fahr Industries installed Feb 2022
- 1 X Teen Shelter David Ogilvie Engineering
- 1 X Cantilever Swing supplied Urban Recreation 2016
- 9 X Fitness Items supplied Urban Recreation October 2017
- 1 X Spinning Cup supplied and installed Urban Recreation Dec 2018