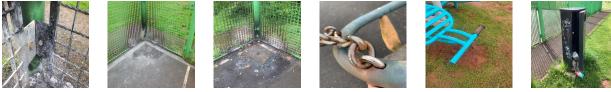

### **Equipment Findings**

One of the basket swing suspension ropes has been wrapped, monitor

A small fire has caused minor damage to the ball court surface, an additional fire in the opposite corner has caused minor damage to the ball court surface and paintwork on the steel grid

There is some wear on the toddler swing chains, monitor and plan for replacement in the future

There is a rubber cover missing from one of the sit up benches

At the time of inspection the access gate was not self closing

The stopper spring on the cable ride has once again started to break, would suggest using a heavier duty spring next time it is changed.

Photo 28

Photo 29

Photo 30

Photo 31

Photo 32

Photo 33