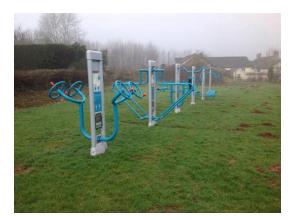

MUGA area supplied by PPL date unknown

- 1 X 2 seat swing supplied and installed by Urban Recreation in 2016
- 1 X Traditional cradle seat swing Wicksteed Leisure
- 1 X Traditional Igloo climber Wicksteed Leisure
- 1 X Wheelchair roundabout supplied and installed Urban Recreation Dec 2018
- 1 X Multiplayer Unit Proludic installed Feb 2022
- 1 X Steel cable ride Record Play
- 1 X Freestanding slide Record Play
- 2 X Spring animals Fahr Industries installed Feb 2022
- 1 X Teen Shelter David Ogilvie Engineering
- 1 X Cantilever Swing supplied Urban Recreation 2016
- 9 X Fitness Items supplied Urban Recreation October 2017
- 1 X Spinning Cup supplied and installed Urban Recreation Dec 2018