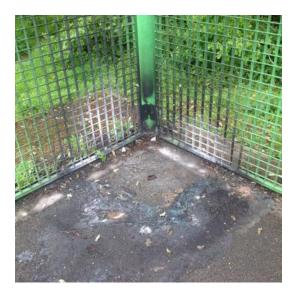

### **Equipment Findings**

One of the basket swing suspension ropes has been wrapped, monitor

A small fire has caused minor damage to the ball court surface, an additional fire in the opposite corner has caused minor damage to the ball court surface and paintwork on the steel grid