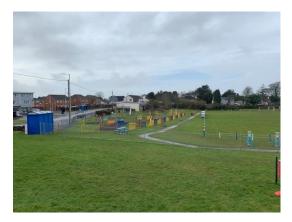

#### **Detail:**

The recreation ground consists of a play area fenced by steel bow top fencing with self closing gates

A MUGA kick about area and a youth shelter

Both areas are accessed by Tarmac pathways

Benches and picnic tables are located within the play area and also outside the play area boundary

Photo 1

Photo 2

Photo 3

Photo 4

Photo 5

Photo 6

Photo 7