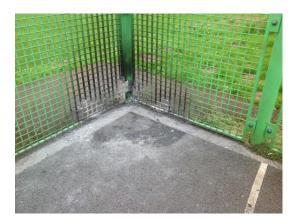

### **Equipment Findings**

One of the basket swing suspension ropes has been wrapped, monitor

A small fire has caused minor damage to the ball court surface, an additional fire in the opposite corner has caused minor damage to the ball court surface and paintwork on the steel grid