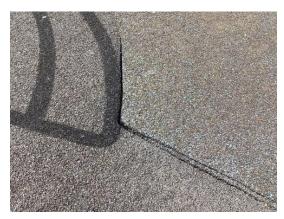

#### Safety Surfacing Findings

At the time of inspection all surfaces were found to be in a safe and useable condition although there are some areas of joint separation which should be monitored

The basket swing area has some self seeded grass growth that could be treated if possible while it is still manageable