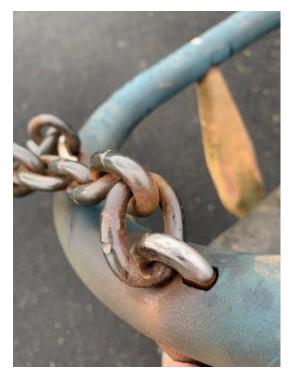

There is some wear on the toddler swing chains, monitor and plan for replacement in the future

There is a rubber cover missing from one of the sit up benches

At the time of inspection the access gate was not self closing