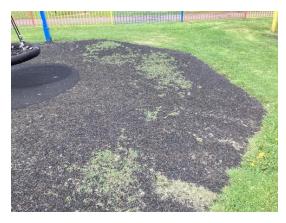

### **Equipment Findings**

One of the basket swing suspension ropes has been wrapped, monitor

A small fire has caused minor damage to the ball court surface, an additional fire in the opposite corner has caused minor damage to the ball court surface and paintwork on the steel grid