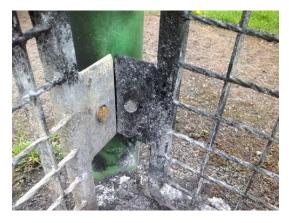

There is some wear on the toddler swing chains, monitor and plan for replacement in the future

There is a rubber cover missing from one of the sit up benches

At the time of inspection the access gate was not self closing