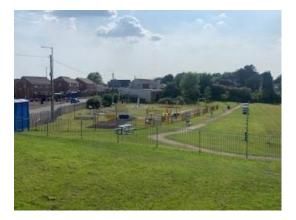

#### **Detail:**

The recreation ground consists of a play area fenced by steel bow top fencing with self closing gates

A MUGA kick about area and a youth shelter

Both areas are accessed by Tarmac pathways

Benches and picnic tables are located within the play area and also outside the play area boundary

Photo 1

Photo 2

Photo 3

Photo 4

Photo 5

Photo 6

Photo 7